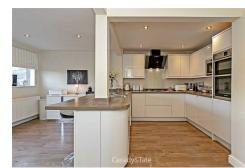

# All The Ingredients Needed For A Fabulous Lifestyle

Boasting an enviable cul-de-sac location within the popular area of Marshalswick, this three bedroom, mid-terraced property will make a lovely family home. The property has been refurbished throughout and offers well proportioned living accommodation that is versatile and presented in excellent decorative order. The modern open plan kitchen/dining room offers great space for family meals, and patio doors that open to the rear garden. To the front of the property is the welcoming living room that enjoys an open gas fireplace to lend a cosy feel . Upstairs three good sized bedrooms are served by the family bathroom. A converted loft room with power and light provides extra space. Outside, is a private rear garden with patio area, and mostly laid to lawn. A garden shed at the rear of the garden has the potential to convert into a home office or summer house. Windmill Avenue is a highly sought after address as it is within the catchment of excellent schools and close to good local amenities at The Quadrant parade. St. Albans city centre with its extensive shopping and leisure facilities and the mainline railway station remain only a short distance away.