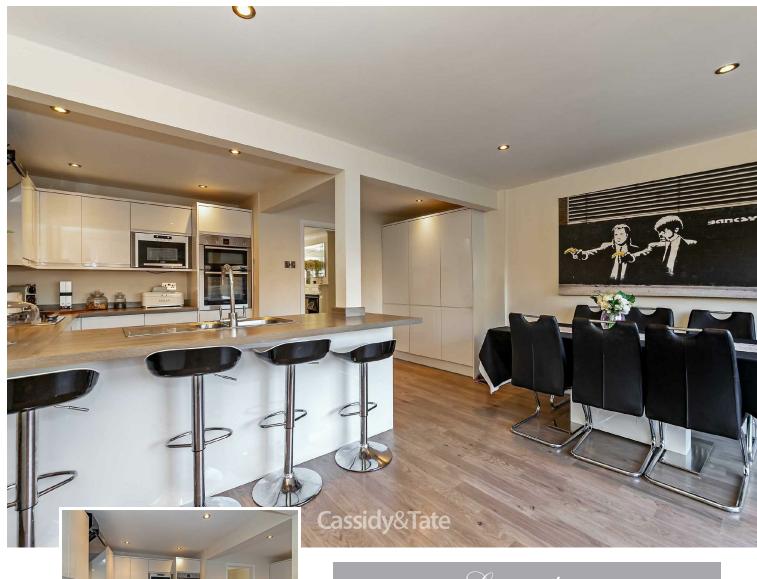

# All The Ingredients Needed For A Fabulous Lifestyle

Boasting an enviable cul-de-sac location within the popular area of Marshalswick, this three bedroom, mid-terraced property will make a lovely family home. The property has been refurbished throughout and offers well proportioned living accommodation that is versatile and presented in excellent decorative order. The modern open plan kitchen/dining room offers great space for family meals, and patio doors that open to the rear garden. To the front of the property is the welcoming living room that enjoys an open gas fireplace to lend a cosy feel . Upstairs three good sized bedrooms are served by the family bathroom. A converted loft room with power and light provides extra space. Outside, is a private rear garden with patio area, and mostly laid to lawn. A garden shed at the rear of the garden has the potential to convert into a home office or summer house. Windmill Avenue is a highly sought after address as it is within the catchment of excellent schools and close to good local amenities at The Quadrant parade. St. Albans city centre with its extensive shopping and leisure facilities and the mainline railway station remain only a short distance away.