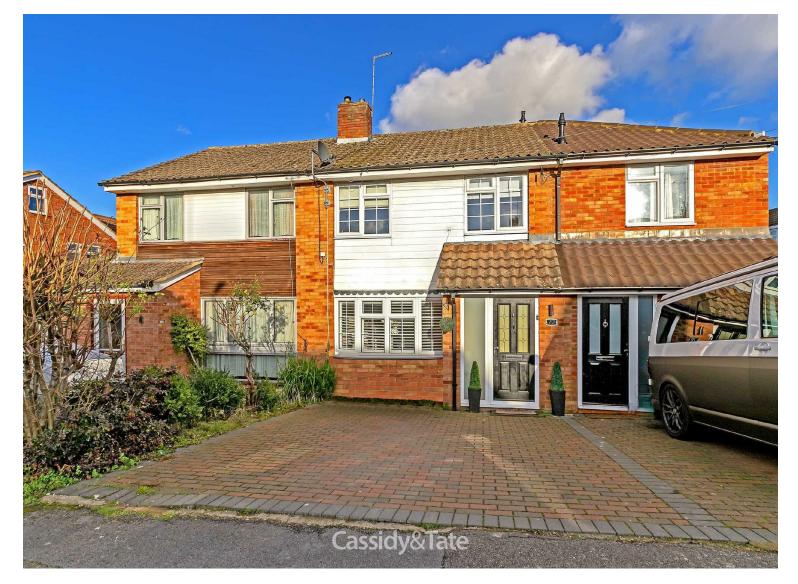

# All The Ingredients Needed For A Fabulous Lifestyle

Boasting an enviable cul-de-sac location within the popular area of Marshalswick, this three bedroom, mid-terraced property will make a lovely family home. The property has been refurbished throughout and offers well proportioned living accommodation that is versatile and presented in excellent decorative order. The modern open plan kitchen/dining room offers great space for family meals, and patio doors that open to the rear garden. To the front of the property is the welcoming living room that enjoys an open gas fireplace to lend a cosy feel . Upstairs three good sized bedrooms are served by the family bathroom. A converted loft room with power and light provides extra space. Outside, is a private rear garden with patio area, and mostly laid to lawn. A garden shed at the rear of the garden has the potential to convert into a home office or summer house. Windmill Avenue is a highly sought after address as it is within the catchment of excellent schools and close to good local amenities at The Quadrant parade. St. Albans city centre with its extensive shopping and leisure facilities and the mainline railway station remain only a short distance away.

  England & Wales
- Walking To Sandringham
- Three Bedrooms
- Fully Refurbished Throughout
- Driveway To Front

www.cassidyandtate.co.uk

www.cassidyandtate.co.uk