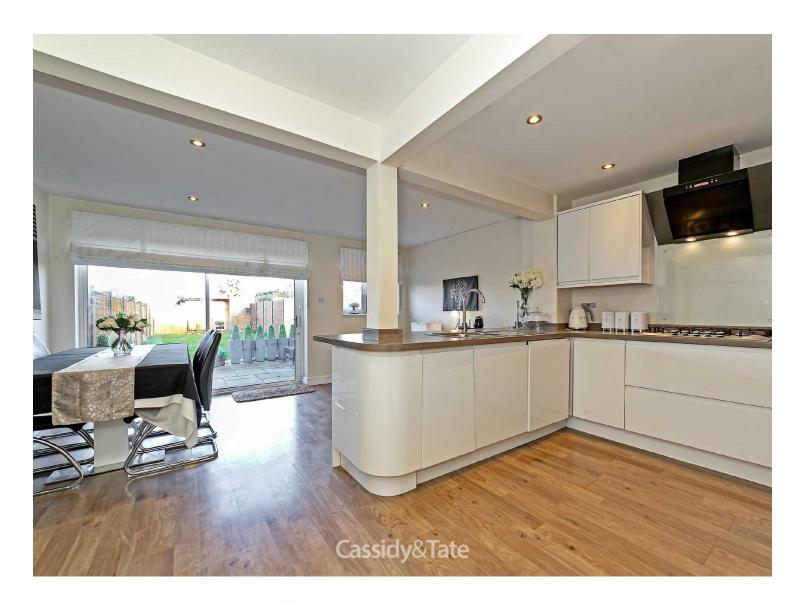

# All The Ingredients Needed For A Fabulous Lifestyle

Boasting an enviable cul-de-sac location within the popular area of Marshalswick, this three bedroom, mid-terraced property will make a lovely family home. The property has been refurbished throughout and offers well proportioned living accommodation that is versatile and presented in excellent decorative order. The modern open plan kitchen/dining room offers great space for family meals, and patio doors that open to the rear garden. To the front of the property is the welcoming living room that enjoys an open gas fireplace to lend a cosy feel . Upstairs three good sized bedrooms are served by the family bathroom. A converted loft room with power and light provides extra space. Outside, is a private rear garden with patio area, and mostly laid to lawn. A garden shed at the rear of the garden has the potential to convert into a home office or summer house. Windmill Avenue is a highly sought after address as it is within the catchment of excellent schools and close to good local amenities at The Quadrant parade. St. Albans city centre with its extensive shopping and leisure facilities and the mainline railway station remain only a short distance away.