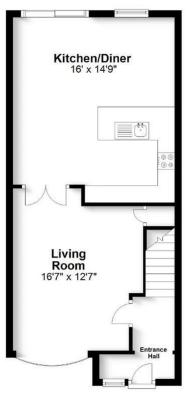

## **Ground Floor**

# All The Ingredients Needed For A Fabulous Lifestyle

Boasting an enviable cul-de-sac location within the popular area of Marshalswick, this three bedroom, mid-terraced property will make a lovely family home. The property has been refurbished throughout and offers well proportioned living accommodation that is versatile and presented in excellent decorative order. The modern open plan kitchen/dining room offers great space for family meals, and patio doors that open to the rear garden. To the front of the property is the welcoming living room that enjoys an open gas fireplace to lend a cosy feel . Upstairs three good sized bedrooms are served by the family bathroom. A converted loft room with power and light provides extra space. Outside, is a private rear garden with patio area, and mostly laid to lawn. A garden shed at the rear of the garden has the potential to convert into a home office or summer house. Windmill Avenue is a highly sought after address as it is within the catchment of excellent schools and close to good local amenities at The Quadrant parade. St. Albans city centre with its extensive shopping and leisure facilities and the mainline railway station remain only a short distance away.