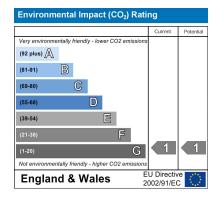

## Specialists in Bespoke Properties

- Located In Marshalwick
- Mid Terraced Property
- Loft Room/Bedroom Four
- Open Plan Accommodation
- Energy Efficiency Rating

  Very energy efficient lower running costs

  (92 plus) A

  (81-91) B

  (99-80) C

  (55-68) D

  (39-54) E

  (21-38) F

  (1-20) G 1 1

  Not energy efficient higher running costs

  England & Wales
- Walking To Sandringham
- Three Bedrooms
- Fully Refurbished Throughout
- Driveway To Front

www.cassidyandtate.co.uk

www.cassidyandtate.co.uk