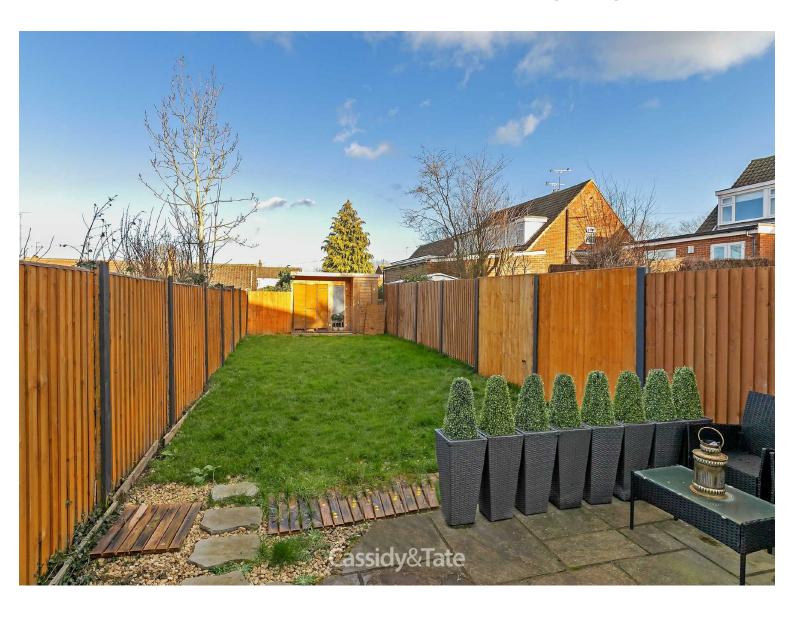

# All The Ingredients Needed For A Fabulous Lifestyle

Boasting an enviable cul-de-sac location within the popular area of Marshalswick, this three bedroom, mid-terraced property will make a lovely family home. The property has been refurbished throughout and offers well proportioned living accommodation that is versatile and presented in excellent decorative order. The modern open plan kitchen/dining room offers great space for family meals, and patio doors that open to the rear garden. To the front of the property is the welcoming living room that enjoys an open gas fireplace to lend a cosy feel . Upstairs three good sized bedrooms are served by the family bathroom. A converted loft room with power and light provides extra space. Outside, is a private rear garden with patio area, and mostly laid to lawn. A garden shed at the rear of the garden has the potential to convert into a home office or summer house. Windmill Avenue is a highly sought after address as it is within the catchment of excellent schools and close to good local amenities at The Quadrant parade. St. Albans city centre with its extensive shopping and leisure facilities and the mainline railway station remain only a short distance away.