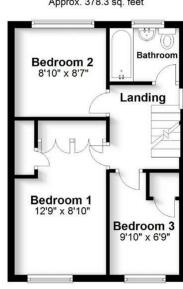

## First Floor

Approx. 378.3 sq. feet

# All The Ingredients Needed For A Fabulous Lifestyle

Boasting an enviable cul-de-sac location within the popular area of Marshalswick, this three bedroom, mid-terraced property will make a lovely family home. The property has been refurbished throughout and offers well proportioned living accommodation that is versatile and presented in excellent decorative order. The modern open plan kitchen/dining room offers great space for family meals, and patio doors that open to the rear garden. To the front of the property is the welcoming living room that enjoys an open gas fireplace to lend a cosy feel . Upstairs three good sized bedrooms are served by the family bathroom. A converted loft room with power and light provides extra space. Outside, is a private rear garden with patio area, and mostly laid to lawn. A garden shed at the rear of the garden has the potential to convert into a home office or summer house. Windmill Avenue is a highly sought after address as it is within the catchment of excellent schools and close to good local amenities at The Quadrant parade. St. Albans city centre with its extensive shopping and leisure facilities and the mainline railway station remain only a short distance away.